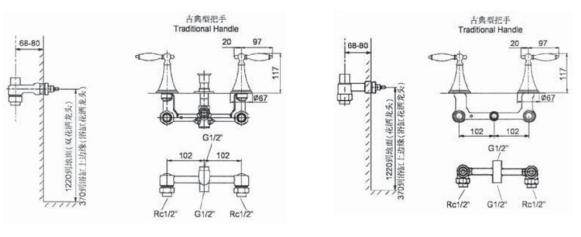

## **Product Specification:**

K-11649T-4M/K-11650T-4M

| Model                                                 | Handle            | Includes                 | Finish               | NOTE |
|-------------------------------------------------------|-------------------|--------------------------|----------------------|------|
| FINIAL Dual Recessed Bath and Shower Valve and Handle |                   |                          |                      |      |
| K-11649T-4M                                           | Traditional Lever | Valve, handles, diverter | CP<br>AF<br>BN<br>SN | -    |
| FINIAL Dual Recessed Shower Valve and Handle          |                   |                          |                      |      |
| K-11650T-4M                                           | Traditional Lever | Valve, handles           | СР                   | -    |

## **Product Dimension:**

K-11649T-4M

K-11650T-4M

Please note that the above information are subject to change without notice.